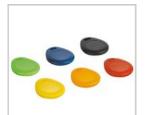

## 348260

Set made up of 6 coloured badges which can be programmed for Linea 3000 entrance panels door opening