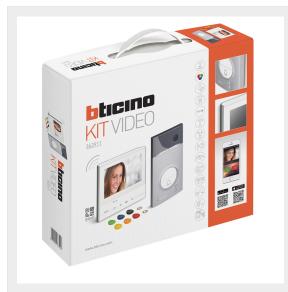

## 363911

One-family handsfree kit with: connected Classe 300X13E video internal unit in light finish with Wi-Fi connectivity, handsfree, Inductive Loop, 7" Touch screen LCD display and video door entry answering machine; LINEA 3000 pushbutton panel with zamak front cover, wide angle colour camera and proximity reader and with a kit of coloured key cards and two door lock release clear discs. Can be configured for one-family or twofamily installations. It can manage a maximum of 20 key cards (125 KHz) for the electric door lock release (including the one for the system management). Nameplate lit by white LED. Can be wall or flush installed with specific accessories: (350020) flush mounted box with (343061) flush mounted accessory - to be purchased separately. Can be fitted with rainshield (343051) - to be purchased separately. The pushbutton panel has a protection index IP54 - protection index against mechanical impact IK10. Thanks to the Wi-Fi connectivity integrated in the video internal unit, it is possible to associate the device to the Door Entry App (available for Android and iOS). You can manage the main video internal unit functions (receiving calls, opening the door lock, activating the entrance panel/cycling and extra activations). The video internal unit has call audio/video memory and Inductive Loop function (to enable use by people wearing hearing aids fitted with T selector). It has capacitive keys for the control of the main video door entry functions: door lock release, handsfree connection, activation of entrance panel/camera scrolling and Favorite key (can be configured to activate the quick actions most frequently used - eg: staircase lights control, Intercom, additional activations). Access to configuration, adjustments and functions using the touch display with graphic interface. Wallmounting or table-top installation with specific support (344632) to be purchased separately.