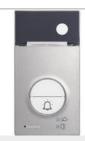

## 363911

One-family handsfree kit with: connected Classe 300X13E video internal unit in light finish with Wi-Fi connectivity, handsfree, Inductive Loop, 7" Touch screen LCD display and video door entry answering machine; LINEA 3000 pushbutton panel with zamak front cover, wide angle colour camera and proximity reader and with a kit of coloured key cards and two door lock release clear discs. Can be configured for one-family or twofamily installations. It can manage a maximum of 20 key cards (125 KHz) for the electric door lock release (including the one for the system management). Nameplate lit by white LED. Can be wall or flush installed with specific accessories: (350020) flush mounted box with (343061) flush mounted accessory - to be purchased separately. Can be fitted with rainshield (343051) - to be purchased separately. The pushbutton panel has a protection index IP54 - protection index against mechanical impact IK10. Thanks to the Wi-Fi connectivity integrated in the video internal unit, it is possible to associate the device to the Door Entry App (available for Android and iOS). You can manage the main video internal unit functions (receiving calls, opening the door lock, activating the entrance panel/cycling and extra activations). The video internal unit has call audio/video memory and Inductive Loop function (to enable use by people wearing hearing aids fitted with T selector). It has capacitive keys for the control of the main video door entry functions: door lock release, handsfree connection, activation of entrance panel/camera scrolling and Favorite key (can be configured to activate the quick actions most frequently used - eg: staircase lights control, Intercom, additional activations). Access to configuration, adjustments and functions using the touch display with graphic interface. Wallmounting or table-top installation with specific support (344632) to be purchased separately.